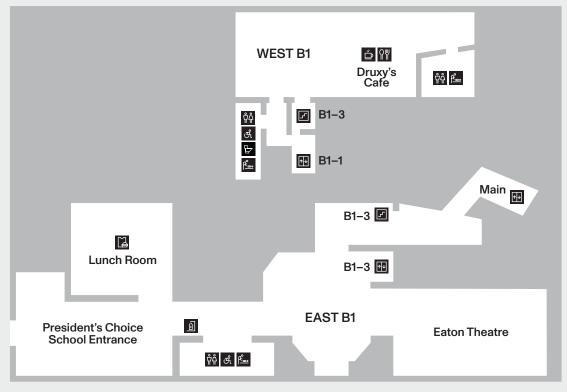

For information on access, please see the Admissions Desk, or visit rom.ca. Wheelchairs are available at the coat check on a first-come, first-served basis.

Large print map guides are available at the

Admissions Desk.